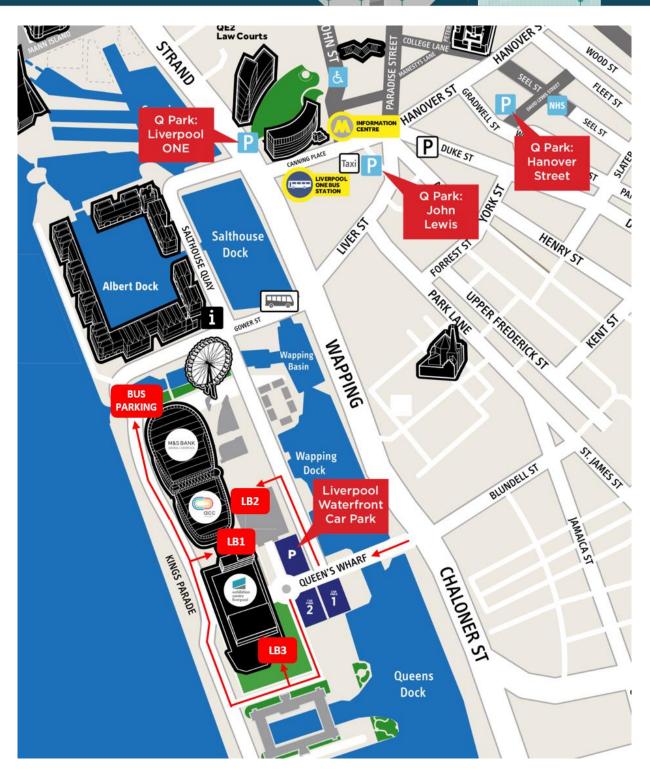

For Sat Nav please use L3 4BX or the co-ordinates - LAT: 53.396007 LONG: -2.99118

The Kings Dock Multi-Storey Car Park can be seen on the map below. Should the car park be full upon your arrival to the venue, we recommend using one of the Q-Parks detailed in the table below:

Map attached on the next page: